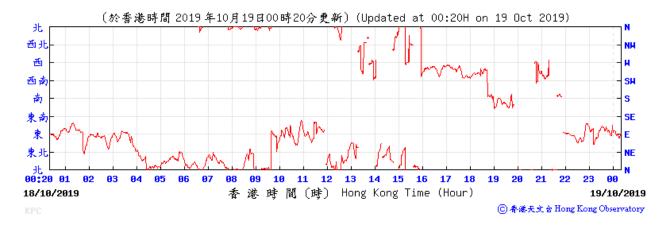

#### Wind Direction recorded at King's Park Meteorological Station on 18, 19 and 24 Oct 2019