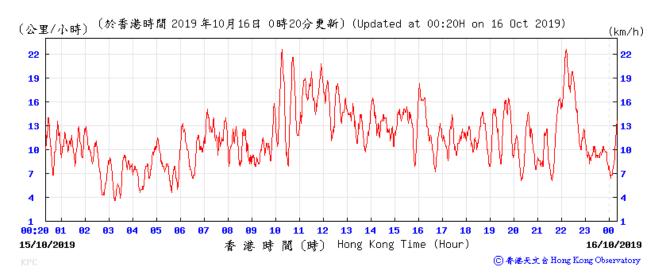

#### Wind Speed recorded at King's Park Meteorological Station on 18, 19 and 24 Oct 2019