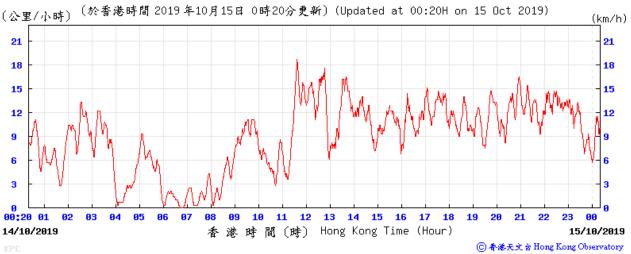

#### Wind Speed recorded at King's Park Meteorological Station on 9, 14 and 15 Oct 2019