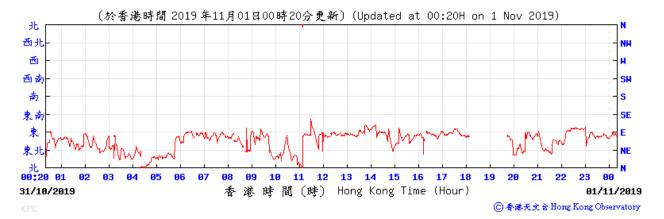

#### Wind Direction recorded at King's Park Meteorological Station on 25, 30 and 31 Oct 2019