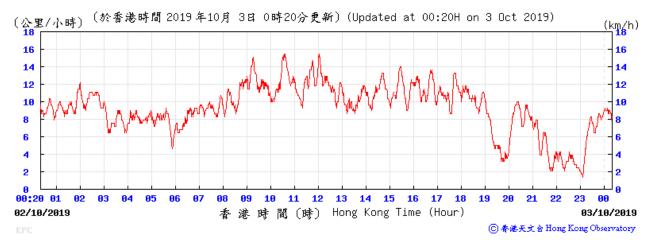

#### Wind Speed recorded at King's Park Meteorological Station on 2, 3 and 8 Oct 2019