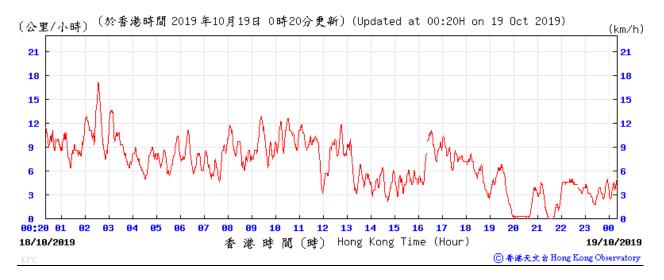

#### Wind Speed recorded at King's Park Meteorological Station on 18, 19 and 24 Oct 2019