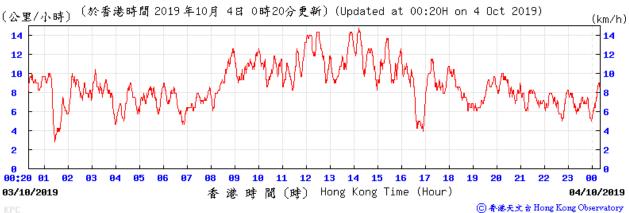

#### Wind Speed recorded at King's Park Meteorological Station on 2, 3 and 8 Oct 2019