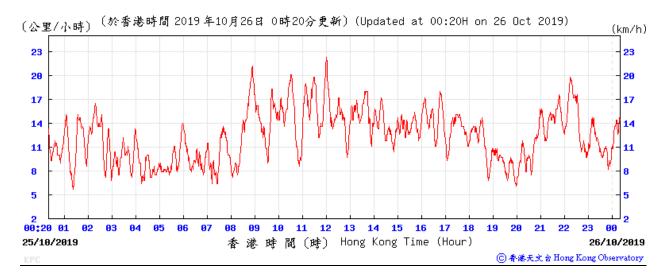

#### Wind Speed recorded at King's Park Meteorological Station on 25, 30 and 31 Oct 2019