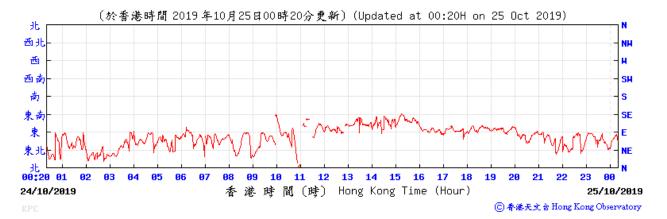

#### Wind Direction recorded at King's Park Meteorological Station on 25, 30 and 31 Oct 2019