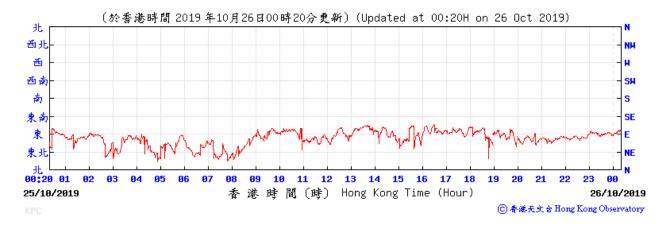

#### Wind Direction recorded at King's Park Meteorological Station on 25, 30 and 31 Oct 2019