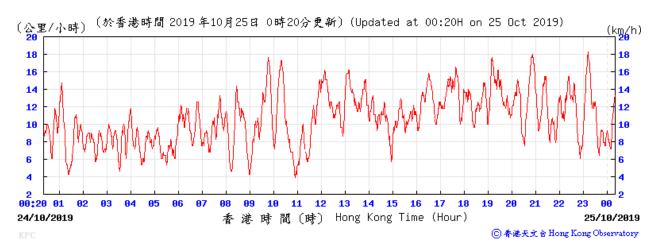

#### Wind Speed recorded at King's Park Meteorological Station on 18, 19 and 24 Oct 2019