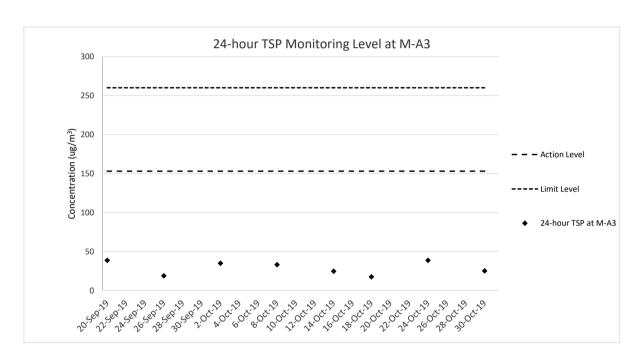

### 24-hour TSP Monitoring Result for Contract No. HY/2018/08 Central Kowloon Route – Central Tunnel

M-A3 - SKH Tsoi Kung Po Secondary School

| Start Date | Weather   | Air<br>Temperature | Atmospheric<br>Pressure, | Filter Weigh |        | Particulate weight (g) |    | Flow Rate (m <sup>3</sup> /min.) |       | Average flow          | Total volume      | Conc.                | Action<br>Level      | Limit<br>Level       |
|------------|-----------|--------------------|--------------------------|--------------|--------|------------------------|----|----------------------------------|-------|-----------------------|-------------------|----------------------|----------------------|----------------------|
|            | Condition |                    | Pa (mmHg)                | Initial      | Final  |                        |    | Initial                          | Final | (m <sup>3</sup> /min) | (m <sup>3</sup> ) | (ug/m <sup>3</sup> ) | (ug/m <sup>3</sup> ) | (ug/m <sup>3</sup> ) |
| 2-Oct-19   | Sunny     | 302.5              | 758.5                    | 2.6362       | 2.7208 | 0.0846                 | 24 | 1.67                             | 1.69  | 1.68                  | 2419.3            | 35                   |                      |                      |
| 8-Oct-19   | Fine      | 300.7              | 761.1                    | 2.7575       | 2.8378 | 0.0803                 | 24 | 1.68                             | 1.69  | 1.68                  | 2424.0            | 33                   |                      |                      |
| 14-Oct-19  | Fine      | 298.8              | 763.3                    | 2.6557       | 2.7156 | 0.0599                 | 24 | 1.69                             | 1.69  | 1.69                  | 2428.5            | 25                   | 153                  | 260                  |
| 18-Oct-19  | Sunny     | 299.5              | 762.7                    | 2.7253       | 2.7440 | 0.0187                 | 24 | 0.74                             | 0.74  | 0.74                  | 1067.3            | 18                   | 133                  | 200                  |
| 24-Oct-19  | Fine      | 299.2              | 761.2                    | 2.7609       | 2.8546 | 0.0937                 | 24 | 1.68                             | 1.69  | 1.69                  | 2426.5            | 39                   |                      |                      |
| 30-Oct-19  | Fine      | 297                | 762.6                    | 2.7698       | 2.8308 | 0.0610                 | 24 | 1.69                             | 1.69  | 1.69                  | 2431.1            | 25                   | 1                    |                      |
|            |           |                    |                          |              |        |                        |    |                                  |       |                       | Min               | 1Ω                   |                      |                      |

 Min
 18

 Max
 39

 Average
 29

Note:

<u>Underline</u>: Exceedance of Action Level <u>Underline and Bold</u>: Exceedance of Limit Level