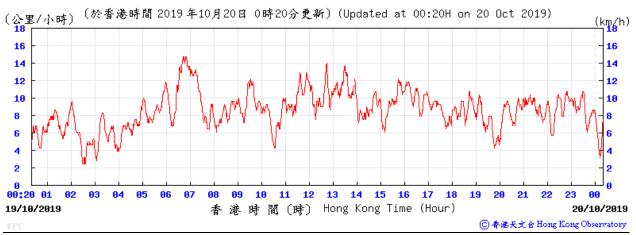

#### Wind Speed recorded at King's Park Meteorological Station on 18, 19 and 24 Oct 2019