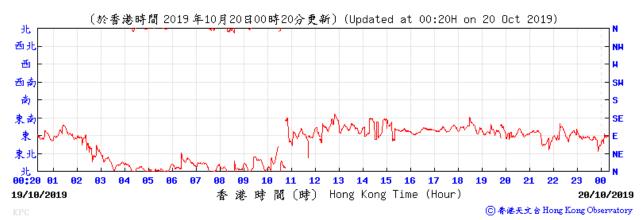

#### Wind Direction recorded at King's Park Meteorological Station on 18, 19 and 24 Oct 2019