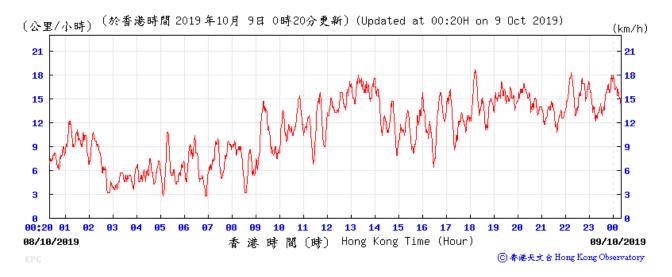

#### Wind Speed recorded at King's Park Meteorological Station on 2, 3 and 8 Oct 2019