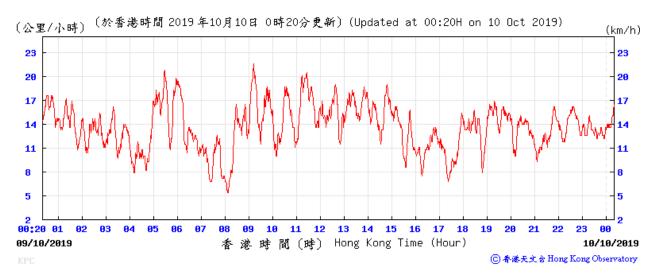

#### Wind Speed recorded at King's Park Meteorological Station on 9, 14 and 15 Oct 2019