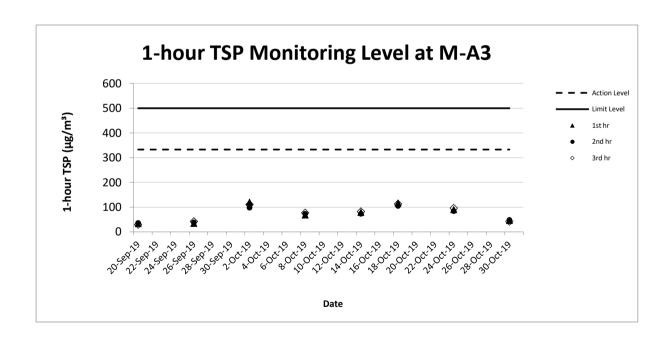

## 1-hour TSP Monitoring Result for Contract No. HY/2018/08 Central Kowloon Route – Central Tunnel

M-A3 - SKH Tsoi Kung Po Secondary School

| 1-hour TSP (μg/m³) |            |        |        |        |         |                 |                |         |  |  |
|--------------------|------------|--------|--------|--------|---------|-----------------|----------------|---------|--|--|
| Date               | Start Time | 1st hr | 2nd hr | 3rd hr | Average | Action<br>Level | Limit<br>Level | Weather |  |  |
| 2-Oct-19           | 9:40       | 120    | 98     | 111    | 110     |                 | 500            | Sunny   |  |  |
| 8-Oct-19           | 13:00      | 68     | 73     | 77     | 73      |                 |                | Fine    |  |  |
| 14-Oct-19          | 13:15      | 79     | 73     | 82     | 78      | 333             |                | Fine    |  |  |
| 18-Oct-19          | 13:48      | 117    | 105    | 113    | 112     | 333             |                | Sunny   |  |  |
| 24-Oct-19          | 9:10       | 90     | 84     | 96     | 90      |                 |                | Fine    |  |  |
| 30-Oct-19          | 9:45       | 46     | 48     | 42     | 45      |                 |                | Fine    |  |  |

| Average | 85  |
|---------|-----|
| Max     | 120 |
| Min     | 42  |