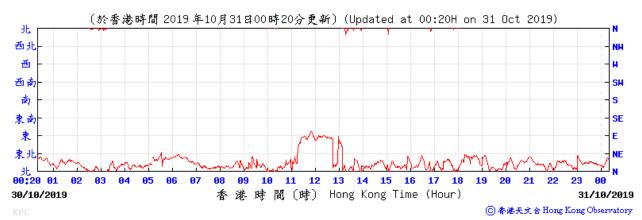

#### Wind Speed recorded at King's Park Meteorological Station on 25, 30 and 31 Oct 2019